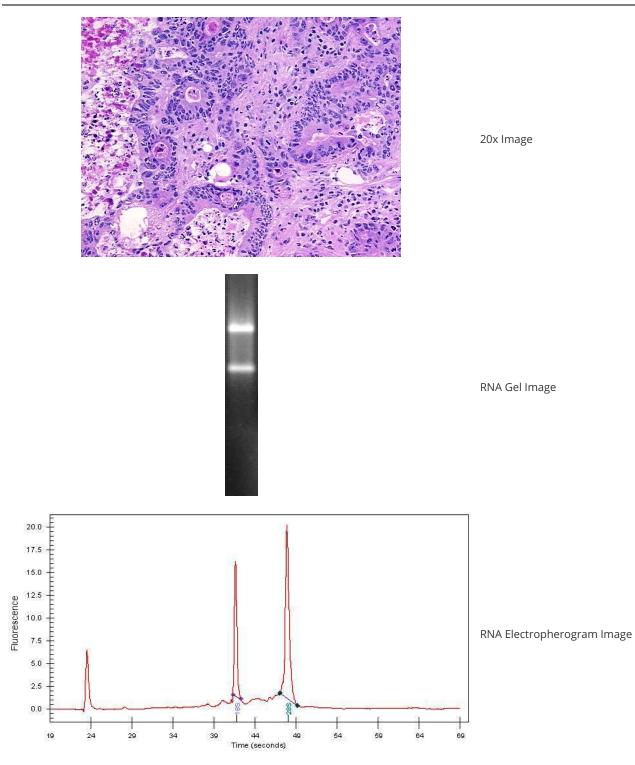

#### **Product data:**

| Product Type:                                           | Total RNA                           |
|---------------------------------------------------------|-------------------------------------|
| Disease State:                                          | Cancer                              |
| Diagnosis Category:                                     | Colorectal Cancer                   |
| Tissue:                                                 | Rectum                              |
| Frozen Sample ID:                                       | FR00031316                          |
| Case ID:                                                | CU0000011149                        |
| Prep:                                                   | 1                                   |
| Vial ID:                                                | RN00002328                          |
| Tissue of Origin:                                       | Rectum                              |
| Site of Finding:                                        | Lymph node                          |
| Appearance:                                             | Tumor                               |
| Sample Diagnosis (from<br>Pathology Verification):      | Adenocarcinoma of colon, metastatic |
| Normal:                                                 | 20%                                 |
| Lesional:                                               | 0%                                  |
| Tumor:                                                  | 40%                                 |
| Tumor Hypo/Acellular<br>Stroma:                         | 0%                                  |
| Tumor Hypercellular<br>Stroma:                          | 0%                                  |
| Necrosis:                                               | 40%                                 |
| Bioanalyzer Ratio<br>(28S/18S):                         | 1.63                                |
| CASE Diagnosis (from<br>medical center path<br>report): | Adenocarcinoma of colon, metastatic |
| Age:                                                    | 62                                  |