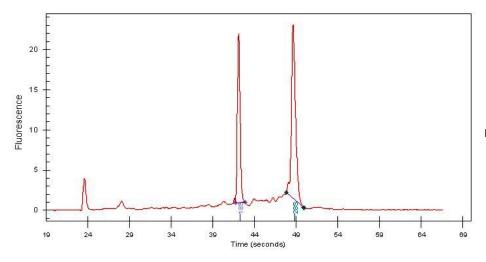

Stroma:

Necrosis: 0%

Pathology Verification notes from H&E review:

cellular tumor stroma: 60% desmoplasia, 40% mixed inflammatory cells

**Bioanalyzer Ratio** 

(28S/18S):

1.35

**OriGene Technologies, Inc.** 9620 Medical Center Drive, Ste 200

## **Product images:**

4x Image

20x Image

RNA Gel Image

RNA Electropherogram Image

RNA RT-PCR Image