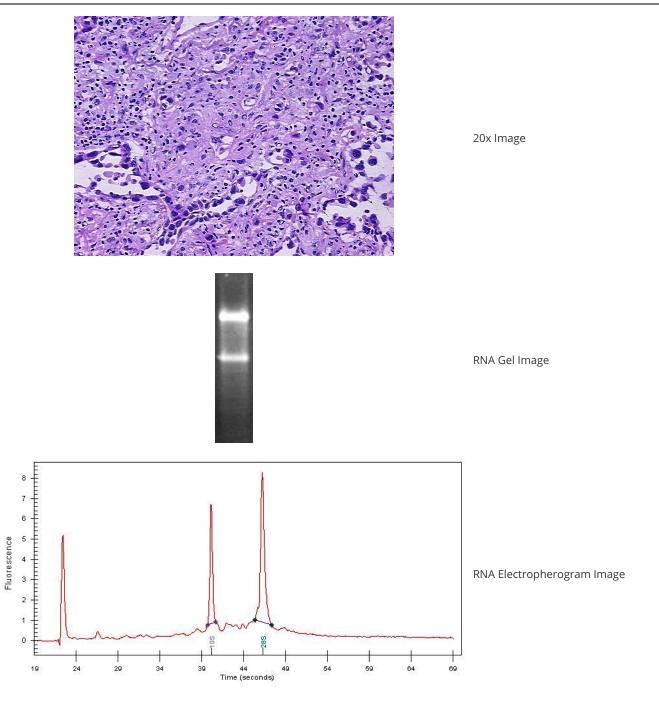

| Product Type:                                      | Total RNA                                                                                |
|----------------------------------------------------|------------------------------------------------------------------------------------------|
| Disease State:                                     | Cancer                                                                                   |
| Diagnosis Category:                                | Lung Cancer                                                                              |
| Tissue:                                            | Lung                                                                                     |
| Frozen Sample ID:                                  | FR5B340785                                                                               |
| Case ID:                                           | CU0000011154                                                                             |
| Prep:                                              | 1                                                                                        |
| Vial ID:                                           | RN00001A4B                                                                               |
| Tissue of Origin:                                  | Lung                                                                                     |
| Site of Finding:                                   | Lung                                                                                     |
| Appearance:                                        | Tumor                                                                                    |
| Sample Diagnosis (from<br>Pathology Verification): | Adenocarcinoma of lung                                                                   |
| Normal:                                            | 0%                                                                                       |
| Lesional:                                          | 0%                                                                                       |
| Tumor:                                             | 60%                                                                                      |
| Tumor Hypo/Acellular<br>Stroma:                    | 0%                                                                                       |
| Tumor Hypercellular<br>Stroma:                     | 40%                                                                                      |
| Necrosis:                                          | 0%                                                                                       |
| Pathology Verification<br>notes from H&E review:   | Tumor Stroma (Hypo/Acellular): Fibrosis; Inflammation: Mild Lymphoplasmacytic infiltrate |
| Bioanalyzer Ratio<br>(28S/18S):                    | 1.64                                                                                     |

## **Product images:**

4x Image

This product is to be used for laboratory only. Not for diagnostic or therapeutic use. ©2023 OriGene Technologies, Inc., 9620 Medical Center Drive, Ste 200, Rockville, MD 20850, US