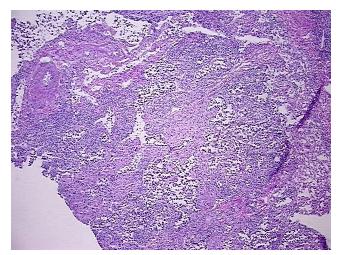

## **Product images:**

4x Image

This product is to be used for laboratory only. Not for diagnostic or therapeutic use. ©2023 OriGene Technologies, Inc., 9620 Medical Center Drive, Ste 200, Rockville, MD 20850, US

| Product Type:                                      | Total RNA                                                                                |
|----------------------------------------------------|------------------------------------------------------------------------------------------|
| Disease State:                                     | Cancer                                                                                   |
| Diagnosis Category:                                | Lung Cancer                                                                              |
| Tissue:                                            | Lung                                                                                     |
| Frozen Sample ID:                                  | FR5B340785                                                                               |
| Case ID:                                           | CU0000011154                                                                             |
| Prep:                                              | 1                                                                                        |
| Vial ID:                                           | RN00001A4B                                                                               |
| Tissue of Origin:                                  | Lung                                                                                     |
| Site of Finding:                                   | Lung                                                                                     |
| Appearance:                                        | Tumor                                                                                    |
| Sample Diagnosis (from<br>Pathology Verification): | Adenocarcinoma of lung                                                                   |
| Normal:                                            | 0%                                                                                       |
| Lesional:                                          | 0%                                                                                       |
| Tumor:                                             | 60%                                                                                      |
| Tumor Hypo/Acellular<br>Stroma:                    | 0%                                                                                       |
| Tumor Hypercellular<br>Stroma:                     | 40%                                                                                      |
| Necrosis:                                          | 0%                                                                                       |
| Pathology Verification<br>notes from H&E review:   | Tumor Stroma (Hypo/Acellular): Fibrosis; Inflammation: Mild Lymphoplasmacytic infiltrate |
| Bioanalyzer Ratio<br>(28S/18S):                    | 1.64                                                                                     |