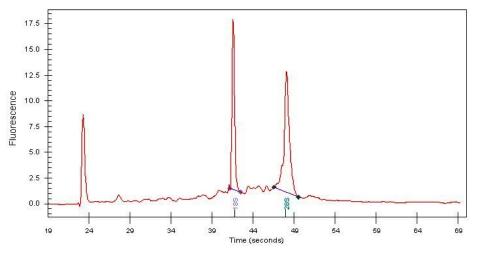

Tumor Hypo/Acellular

Stroma:

Tumor Hypercellular 0%

Stroma:

Necrosis: 0%

Bioanalyzer Ratio

(28S/18S):

1.25

## **Product images:**

4x Image

20x Image

RNA Gel Image

RNA Electropherogram Image

RNA RT-PCR Image