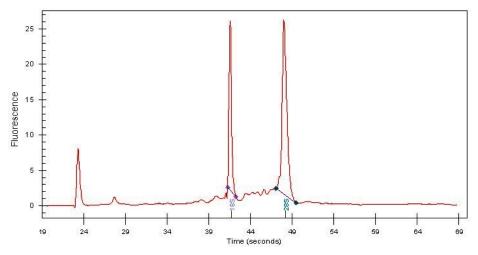

notes from H&E review:

**Bioanalyzer Ratio** 

(28S/18S):

1.6

5%

Tumor: B-cell small lymphocytic lymphoma/chronic lymphocytic leukemia

OriGene Technologies, Inc.

9620 Medical Center Drive, Ste 200 Rockville, MD 20850, US Phone: +1-888-267-4436 https://www.origene.com techsupport@origene.com EU: info-de@origene.com CN: techsupport@origene.cn

## **Product images:**

4x Image

20x Image

RNA Gel Image

RNA Electropherogram Image

RNA RT-PCR Image