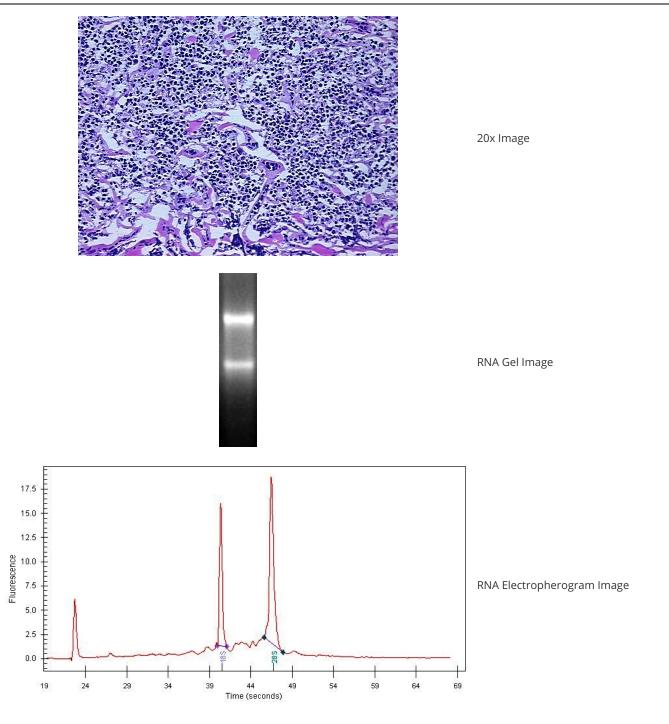

#### **Product data:**

| Product Type:                                           | Total RNA            |
|---------------------------------------------------------|----------------------|
| Disease State:                                          | Cancer               |
| Diagnosis Category:                                     | Lymphoma             |
| Tissue:                                                 | Lymphoid tissue      |
| Frozen Sample ID:                                       | FR0002BFB2           |
| Case ID:                                                | CU0000009421         |
| Prep:                                                   | 1                    |
| Vial ID:                                                | RN00001394           |
| Tissue of Origin:                                       | Lymphoid tissue      |
| Site of Finding:                                        | Salivary gland       |
| Appearance:                                             | Tumor                |
| Sample Diagnosis (from<br>Pathology Verification):      | Lymphoma, follicular |
| Normal:                                                 | 10%                  |
| Lesional:                                               | 0%                   |
| Tumor:                                                  | 70%                  |
| Tumor Hypo/Acellular<br>Stroma:                         | 20%                  |
| Tumor Hypercellular<br>Stroma:                          | 0%                   |
| Necrosis:                                               | 0%                   |
| Bioanalyzer Ratio<br>(28S/18S):                         | 1.56                 |
| CASE Diagnosis (from<br>medical center path<br>report): | Lymphoma, follicular |
| Age:                                                    | 53                   |