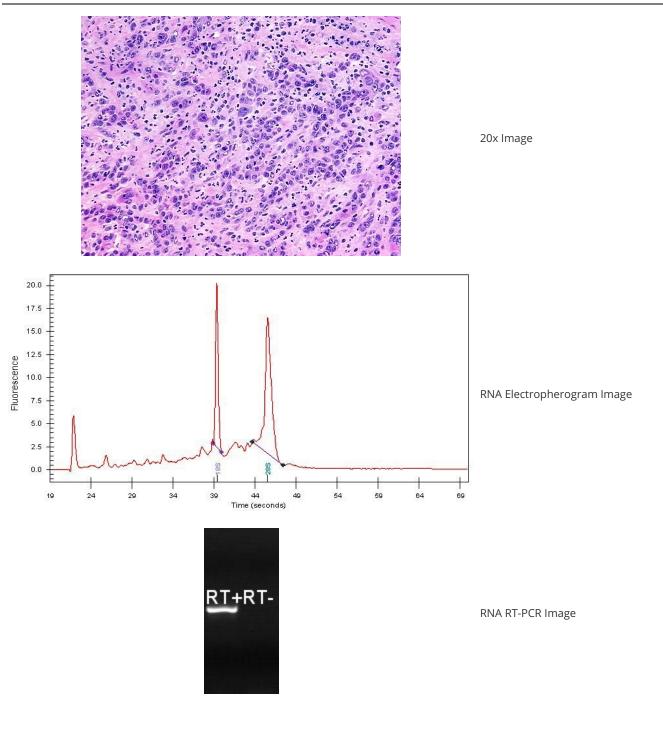

#### **Product data:**

| Product Type:                                           | Total RNA               |
|---------------------------------------------------------|-------------------------|
| Disease State:                                          | Cancer                  |
| Diagnosis Category:                                     | Colorectal Cancer       |
| Tissue:                                                 | Colon                   |
| Frozen Sample ID:                                       | FR5B3404E2              |
| Case ID:                                                | CU0000011129            |
| Prep:                                                   | 2                       |
| Vial ID:                                                | RN0000287F              |
| Tissue of Origin:                                       | Colon: sigmoid          |
| Site of Finding:                                        | Colon: sigmoid          |
| Appearance:                                             | Tumor                   |
| Sample Diagnosis (from<br>Pathology Verification):      | Adenocarcinoma of colon |
| Normal:                                                 | 15%                     |
| Lesional:                                               | 0%                      |
| Tumor:                                                  | 75%                     |
| Tumor Hypo/Acellular<br>Stroma:                         | 10%                     |
| Tumor Hypercellular<br>Stroma:                          | 0%                      |
| Necrosis:                                               | 0%                      |
| Bioanalyzer Ratio<br>(28S/18S):                         | 1.71                    |
| CASE Diagnosis (from<br>medical center path<br>report): | Adenocarcinoma of colon |
| Age:                                                    | 82                      |

This product is to be used for laboratory only. Not for diagnostic or therapeutic use. ©2023 OriGene Technologies, Inc., 9620 Medical Center Drive, Ste 200, Rockville, MD 20850, US