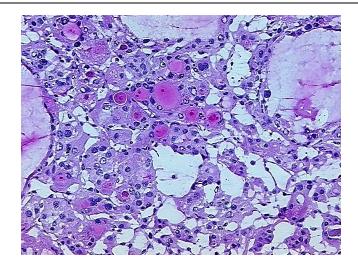

Lesional: 0%

Tumor: 98%

Tumor Hypo/Acellular 0%

Stroma:

Tumor Hypercellular

Stroma:

Necrosis: 0%

Bioanalyzer Ratio 1.4

## **Product images:**

4x Image

20x Image

RNA Electropherogram Image

RNA RT-PCR Image