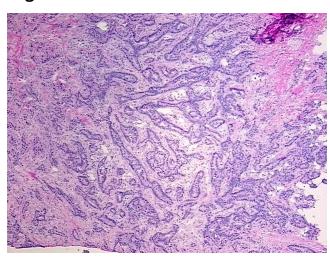

Vial ID: RN00002589

Tissue of Origin: Breast
Site of Finding: Breast
Appearance: Tumor

Sample Diagnosis (from

Pathology Verification):

Adenocarcinoma of breast, ductal

 Normal:
 0%

 Lesional:
 0%

 Tumor:
 70%

Tumor Hypo/Acellular

Stroma:

Tumor Hypercellular 25%

Stroma:

Necrosis: 0%

Pathology Verification notes from H&E review:

Tumor Stroma (Cellular): Desmoplastic reaction; Tumor Stroma (Hypo/Acellular): Fibrosis

## **Product images:**

4x Image

20x Image

RNA Gel Image

RNA Electropherogram Image

RNA RT-PCR Image