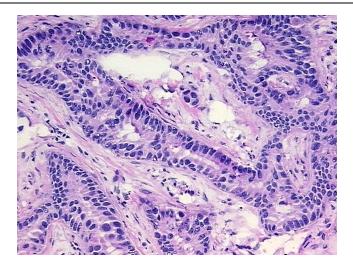

Vial ID: RN00002589

Tissue of Origin: Breast
Site of Finding: Breast
Appearance: Tumor

Sample Diagnosis (from

Pathology Verification):

Adenocarcinoma of breast, ductal

 Normal:
 0%

 Lesional:
 0%

 Tumor:
 70%

Tumor Hypo/Acellular

Stroma:

Tumor Hypercellular 25%

Stroma:

Necrosis: 0%

Pathology Verification notes from H&E review:

Tumor Stroma (Cellular): Desmoplastic reaction; Tumor Stroma (Hypo/Acellular): Fibrosis

## **Product images:**

4x Image

20x Image

RNA Gel Image

RNA Electropherogram Image

RNA RT-PCR Image