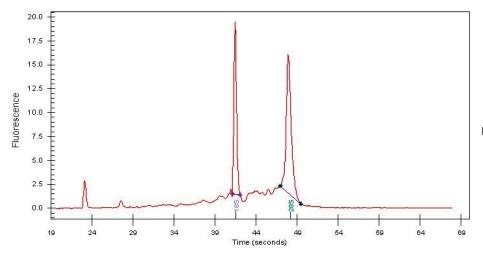

Tumor Hypo/Acellular 10%

Stroma:

Tumor Hypercellular 10%

Stroma:

0% **Necrosis:** 

**Bioanalyzer Ratio** 1.33

(28S/18S):

**CASE Diagnosis (from** Adenocarcinoma of breast, ductal

## **Product images:**

4x Image

20x Image

RNA Gel Image

RNA Electropherogram Image

RNA RT-PCR Image