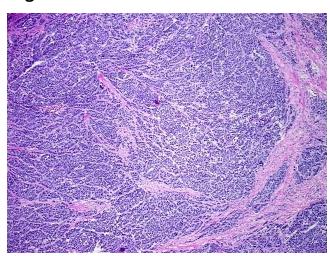

ma:

Necrosis: 10%

Bioanalyzer Ratio 1.45

(28S/18S):

CASE Diagnosis (from Adenocarcinoma of colon

medical center path

report):

**Age:** 78

OriGene Technologies, Inc.

CN: techsupport@origene.cn

9620 Medical Center Drive, Ste 200 Rockville, MD 20850, US Phone: +1-888-267-4436 https://www.origene.com techsupport@origene.com EU: info-de@origene.com



#### Tissue Total RNA, Colon: right - CR562123

**Gender:** Female

**Tumor Grade:** AJCC G3: Poorly differentiated

Minimum Stage

**Grouping:** 

IIIB

T (Extent of Primary

Tumor):

Т3

N (Lymph node metastasis):

N1

M (Distant metastasis): MX

Storage: Store tissue total RNA at -80°C.

Stability: These products are stable for one year from date of shipping when stored at -80°C without

repeated freeze/thaws.

# **Product images:**



4x Image





RNA Electropherogram Image





RNA RT-PCR Image