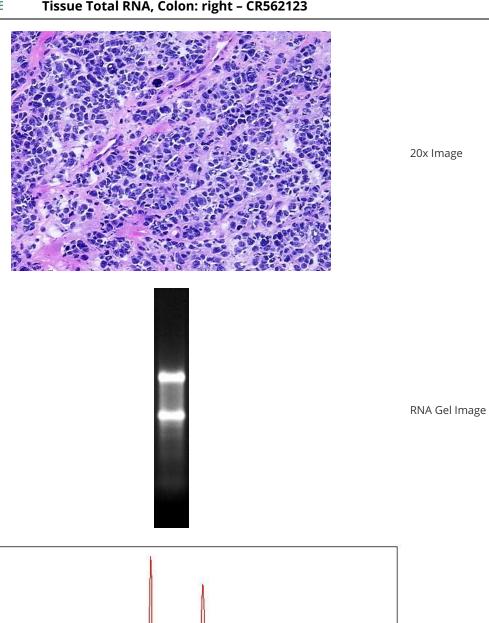

10%

Bioanalyzer Ratio 1.45

(28S/18S):

CASE Diagnosis (from Adenocarcinoma of colon

medical center path

report):

**Age:** 78

OriGene Technologies, Inc.

CN: techsupport@origene.cn

9620 Medical Center Drive, Ste 200 Rockville, MD 20850, US Phone: +1-888-267-4436 https://www.origene.com techsupport@origene.com EU: info-de@origene.com



#### Tissue Total RNA, Colon: right - CR562123

**Gender:** Female

**Tumor Grade:** AJCC G3: Poorly differentiated

Minimum Stage

**Grouping:** 

IIIB

T (Extent of Primary

Tumor):

Т3

N (Lymph node metastasis):

N1

M (Distant metastasis): MX

Storage: Store tissue total RNA at -80°C.

Stability: These products are stable for one year from date of shipping when stored at -80°C without

repeated freeze/thaws.

# **Product images:**



4x Image





RNA Electropherogram Image





RNA RT-PCR Image