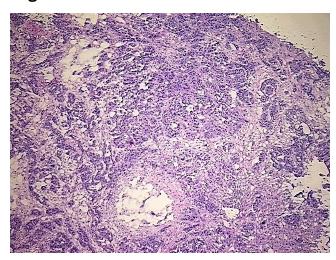

## **Product images:**

4x Image

20x Image

RNA Gel Image

RNA Electropherogram Image

RNA RT-PCR Image

Vial ID: RN00002294

Tissue of Origin: Ovary

Site of Finding: Omentum

**Appearance:** Tumor

Sample Diagnosis (from

Pathology Verification):

Adenocarcinoma of ovary, papillary serous, metastatic

Normal: 20%