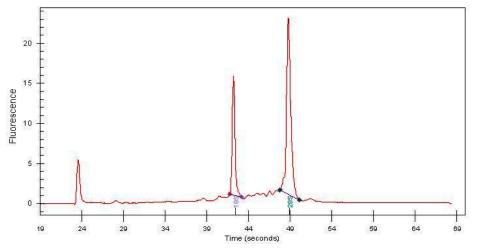

## **Product images:**

4x Image

20x Image

RNA Gel Image

RNA Electropherogram Image

RNA RT-PCR Image

Lesional: 0%

Tumor: 70%

Tumor Hypo/Acellular 10%

Stroma:

Tumor Hypercellular 0%

Stroma:

Necrosis: 0%

Bioanalyzer Ratio 1.92