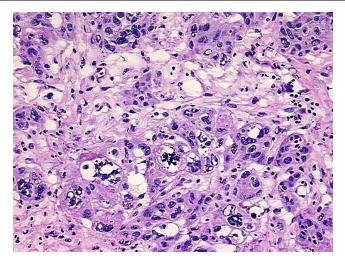

## **Product images:**

4x Image

20x Image

RNA Gel Image

RNA Electropherogram Image

RNA RT-PCR Image

Vial ID: RN00002294

Tissue of Origin: Ovary

Site of Finding: Omentum

**Appearance:** Tumor

Sample Diagnosis (from

Pathology Verification):

Adenocarcinoma of ovary, papillary serous, metastatic

Normal: 20%