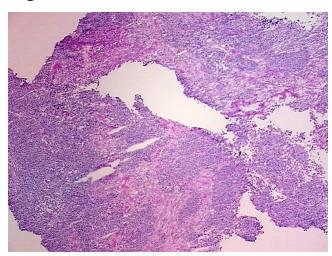

ion** tumor stroma contains fibroblasts

notes from H&E review:

1.03

(28S/18S):

**Bioanalyzer Ratio** 

OriGene Technologies, Inc.

9620 Medical Center Drive, Ste 200 Rockville, MD 20850, US Phone: +1-888-267-4436 https://www.origene.com techsupport@origene.com EU: info-de@origene.com CN: techsupport@origene.cn





**CASE Diagnosis (from** medical center path report):

Adenocarcinoma of ovary

73 Age:

Gender: **Female** 

**Tumor Grade:** FIGO G3: Poorly differentiated IIA

Minimum Stage

Grouping:

T (Extent of Primary

Tumor):

T2a

N (Lymph node

NX

metastasis):

M (Distant metastasis): MX

Store tissue total RNA at -80°C. Storage:

Stability: These products are stable for one year from date of shipping when stored at -80°C without

repeated freeze/thaws.

## **Product images:**



4x Image





20x Image