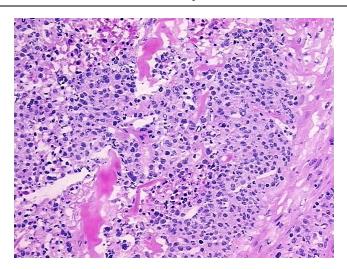

roma contains fibroblasts

notes from H&E review:

1.03

(28S/18S):

**Bioanalyzer Ratio** 

OriGene Technologies, Inc.

9620 Medical Center Drive, Ste 200 Rockville, MD 20850, US Phone: +1-888-267-4436 https://www.origene.com techsupport@origene.com EU: info-de@origene.com CN: techsupport@origene.cn





**CASE Diagnosis (from** medical center path report):

Adenocarcinoma of ovary

73 Age:

Gender: **Female** 

**Tumor Grade:** FIGO G3: Poorly differentiated IIA

Minimum Stage

Grouping:

T (Extent of Primary

Tumor):

T2a

N (Lymph node

NX

metastasis):

M (Distant metastasis): MX

Store tissue total RNA at -80°C. Storage:

Stability: These products are stable for one year from date of shipping when stored at -80°C without

repeated freeze/thaws.

## **Product images:**



4x Image





20x Image