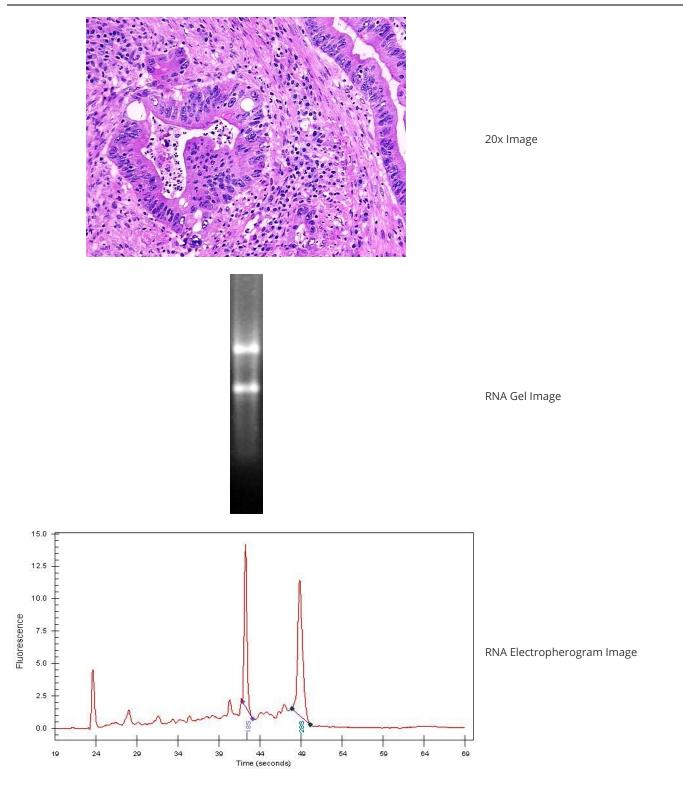

#### **Product data:**

| Product Type:                                      | Total RNA                                                    |
|----------------------------------------------------|--------------------------------------------------------------|
| Disease State:                                     | Cancer                                                       |
| Diagnosis Category:                                | Colorectal Cancer                                            |
| Tissue:                                            | Colon                                                        |
| Frozen Sample ID:                                  | FR0002D248                                                   |
| Case ID:                                           | CU000010998                                                  |
| Prep:                                              | 1                                                            |
| Vial ID:                                           | RN0000170B                                                   |
| Tissue of Origin:                                  | Colon: sigmoid                                               |
| Site of Finding:                                   | Colon: sigmoid                                               |
| Appearance:                                        | Tumor                                                        |
| Sample Diagnosis (from<br>Pathology Verification): | Adenocarcinoma of colon                                      |
| Normal:                                            | 0%                                                           |
| Lesional:                                          | 0%                                                           |
| Tumor:                                             | 60%                                                          |
| Tumor Hypo/Acellular<br>Stroma:                    | 35%                                                          |
| Tumor Hypercellular<br>Stroma:                     | 0%                                                           |
| Necrosis:                                          | 5%                                                           |
| Pathology Verification<br>notes from H&E review:   | tumor stroma contains prominent lymphoplasmacytic infiltrate |
| Bioanalyzer Ratio<br>(28S/18S):                    | 1.29                                                         |