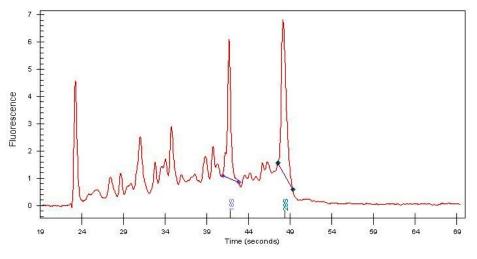

## **Product images:**

4x Image

20x Image

RNA Gel Image

RNA Electropherogram Image

RNA RT-PCR Image

90% Tumor:

Tumor Hypo/Acellular 10%

Stroma:

Tumor Hypercellular 0%

Stroma:

0% **Necrosis:** 

**Bioanalyzer Ratio** 1.34

(28S/18S):