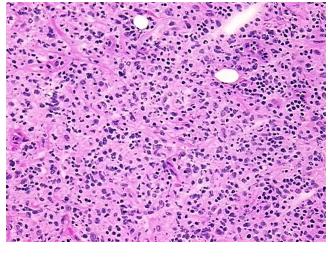

## **Product images:**

4x Image

20x Image

RNA Gel Image

RNA Electropherogram Image

RNA RT-PCR Image

RN000016BD Vial ID:

Tissue of Origin: Lymphoid tissue

Site of Finding: Lymph node

Appearance: Tumor

Sample Diagnosis (from Lymphoma, large B-cell, diffuse

Pathology Verification):

Normal: 0%

Lesional: 0%

90% Tumor:

Tumor Hypo/Acellular 10%

Stroma:

Tumor Hypercellular 0%

Stroma:

0% **Necrosis:** 

**Bioanalyzer Ratio** 1.34

(28S/18S):