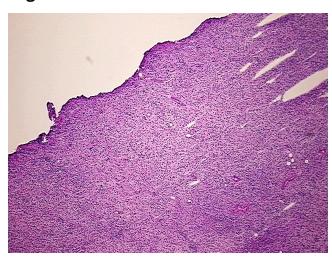

## **Product images:**

4x Image

20x Image

RNA Gel Image

RNA Electropherogram Image

RNA RT-PCR Image

RN000016BD Vial ID:

Tissue of Origin: Lymphoid tissue

Site of Finding: Lymph node

Appearance: Tumor

Sample Diagnosis (from Lymphoma, large B-cell, diffuse

Pathology Verification):

Normal: 0%

Lesional: 0%

90% Tumor:

Tumor Hypo/Acellular 10%

Stroma:

Tumor Hypercellular 0%

Stroma:

0% **Necrosis:** 

**Bioanalyzer Ratio** 1.34

(28S/18S):