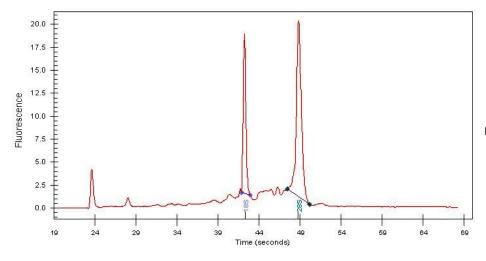

Tumor Hypo/Acellular 5%

Stroma:

Tumor Hypercellular 0%

Stroma:

0% **Necrosis:** 

**Bioanalyzer Ratio** 1.76

(28S/18S):

Carcinoma of kidney, renal cell, papillary

## **Product images:**

4x Image

20x Image

RNA Gel Image

RNA Electropherogram Image

RNA RT-PCR Image