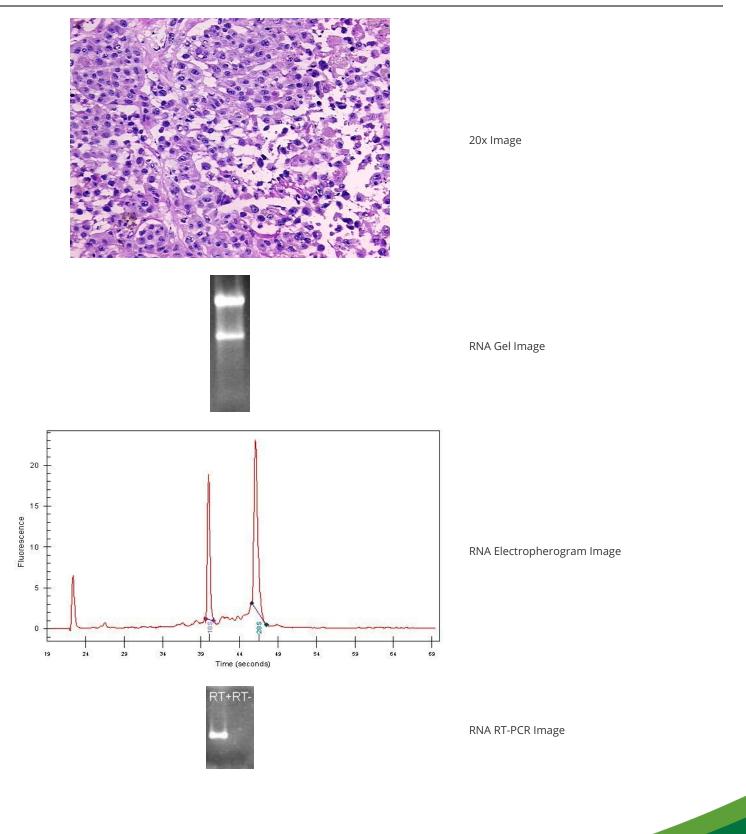

#### **Product data:**

| Product Type:                                           | Total RNA                      |
|---------------------------------------------------------|--------------------------------|
| Disease State:                                          | Cancer                         |
| Diagnosis Category:                                     | Melanoma                       |
| Tissue:                                                 | Skin                           |
| Frozen Sample ID:                                       | FR0002DAA1                     |
| Case ID:                                                | CU0000011048                   |
| Prep:                                                   | 1                              |
| Vial ID:                                                | RN00001A3A                     |
| Tissue of Origin:                                       | Skin                           |
| Site of Finding:                                        | Jejunum                        |
| Appearance:                                             | Tumor                          |
| Sample Diagnosis (from<br>Pathology Verification):      | Malignant melanoma, metastatic |
| Normal:                                                 | 0%                             |
| Lesional:                                               | 0%                             |
| Tumor:                                                  | 88%                            |
| Tumor Hypo/Acellular<br>Stroma:                         | 2%                             |
| Tumor Hypercellular<br>Stroma:                          | 0%                             |
| Necrosis:                                               | 10%                            |
| Bioanalyzer Ratio<br>(28S/18S):                         | 1.46                           |
| CASE Diagnosis (from<br>medical center path<br>report): | Malignant melanoma, metastatic |
| Age:                                                    | 61                             |