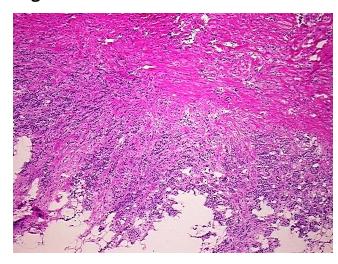

**Vial ID:** RN00001713

Tissue of Origin: Breast
Site of Finding: Breast
Appearance: Tumor

Sample Diagnosis (from

Pathology Verification):

Adenocarcinoma of breast, ductal

Normal: 15% Lesional: 0%

Tumor: 55%
Tumor Hypo/Acellular 30%

Stroma:

Tumor Hypercellular 0%

Stroma:

Necrosis: 0%

Pathology Verification notes from H&E review:

tumor stroma: 100% desmoplasia; normal: 100% adipose tissue

**Bioanalyzer Ratio** 

(28S/18S):

## **Product images:**

4x Image

20x Image

RNA Gel Image

RNA Electropherogram Image

RNA RT-PCR Image