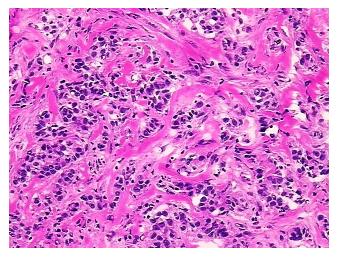

**Vial ID:** RN00001713

Tissue of Origin: Breast
Site of Finding: Breast
Appearance: Tumor

Sample Diagnosis (from

Pathology Verification):

Adenocarcinoma of breast, ductal

Normal: 15% Lesional: 0%

Tumor: 55%
Tumor Hypo/Acellular 30%

Stroma:

Tumor Hypercellular 0%

Stroma:

Necrosis: 0%

Pathology Verification notes from H&E review:

tumor stroma: 100% desmoplasia; normal: 100% adipose tissue

**Bioanalyzer Ratio** 

(28S/18S):

## **Product images:**

4x Image

20x Image

RNA Gel Image

RNA Electropherogram Image

RNA RT-PCR Image