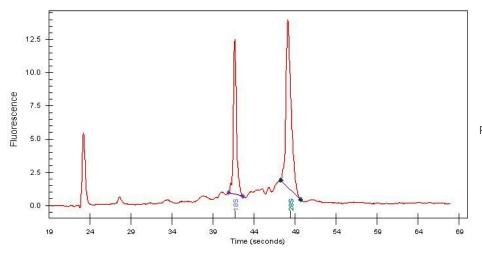

## **Product images:**

4x Image

20x Image

RNA Gel Image

RNA Electropherogram Image

RNA RT-PCR Image

Tumor Hypo/Acellular 10%

Stroma:

Tumor Hypercellular 0%

Stroma:

Necrosis: 0%

Bioanalyzer Ratio 1.52

(28S/18S):

Lymphoma, large B-cell, diffuse