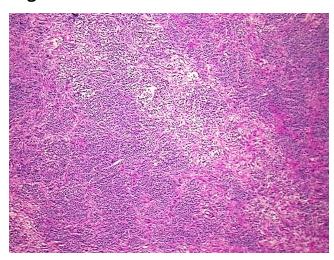

## **Product images:**

4x Image

20x Image

RNA Gel Image

RNA Electropherogram Image

RNA RT-PCR Image

Vial ID: RN000016BC

Tissue of Origin: Lymphoid tissue

Site of Finding: Spleen
Appearance: Tumor

Sample Diagnosis (from Lymphoma, large B-cell, diffuse

Pathology Verification):

Normal: 10%

Lesional: 0%

Tumor: 80%

Tumor Hypo/Acellular 10%

Stroma:

Tumor Hypercellular 0%

Stroma:

Necrosis: 0%

Bioanalyzer Ratio 1.52

(28S/18S):

Lymphoma, large B-cell, diffuse