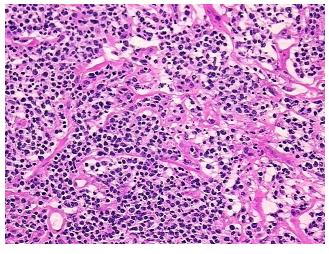

## **Product images:**

4x Image

20x Image

RNA Gel Image

RNA Electropherogram Image

RNA RT-PCR Image

Vial ID: RN000016BC

Tissue of Origin: Lymphoid tissue

Site of Finding: Spleen
Appearance: Tumor

Sample Diagnosis (from Lymphoma, large B-cell, diffuse

Pathology Verification):

Normal: 10%

Lesional: 0%

Tumor: 80%

Tumor Hypo/Acellular 10%

Stroma:

Tumor Hypercellular 0%

Stroma:

Necrosis: 0%

Bioanalyzer Ratio 1.52

(28S/18S):

Lymphoma, large B-cell, diffuse