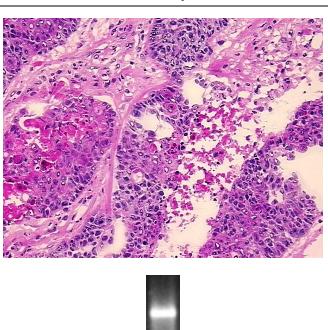

## **Product images:**

4x Image

20x Image

RNA Gel Image

RNA Electropherogram Image

RNA RT-PCR Image

Vial ID: RN000016F2

Tissue of Origin: Ovary
Site of Finding: Ovary
Appearance: Tumor

Sample Diagnosis (from Adenocarcinoma of ovary, endometrioid

Pathology Verification):

Normal: 0%

Lesional: 0%

Tumor: 70%

Tumor Hypo/Acellular 20%