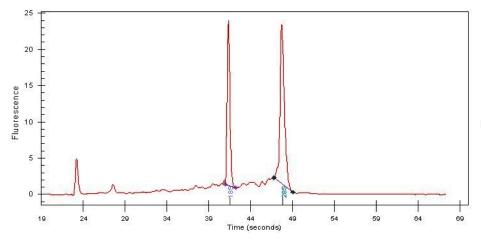

## **Product images:**

4x Image

20x Image

RNA Gel Image

RNA Electropherogram Image

RNA RT-PCR Image

Stroma:

Tumor Hypercellular 0%

Stroma:

Necrosis: 10%

Bioanalyzer Ratio 1.37

(28S/18S):

CASE Diagnosis (from

medical center path