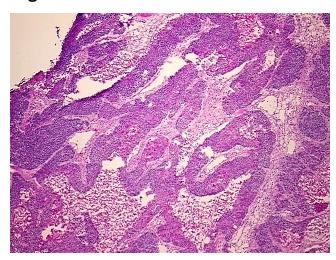

## **Product images:**

4x Image

20x Image

RNA Gel Image

RNA Electropherogram Image

RNA RT-PCR Image

Vial ID: RN000016F2

Tissue of Origin: Ovary
Site of Finding: Ovary
Appearance: Tumor

Sample Diagnosis (from Adenocarcinoma of ovary, endometrioid

Pathology Verification):

Normal: 0%

Lesional: 0%

Tumor: 70%

Tumor Hypo/Acellular 20%