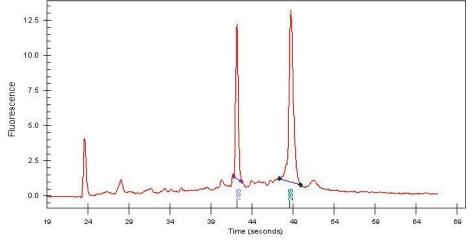

Tumor: 90%

Tumor Hypo/Acellular 7%

Stroma:

Tumor Hypercellular 0%

Stroma:

Necrosis: 3%

Bioanalyzer Ratio 1.63

(28S/18S):

# **Product images:**

4x Image

20x Image

RNA Electropherogram Image

RNA RT-PCR Image