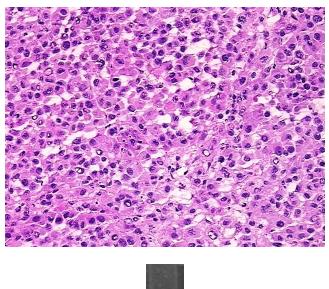

## **Product images:**

4x Image

20x Image

RNA Gel Image

RNA Electropherogram Image

RNA RT-PCR Image

RN0000163A Vial ID:

Tissue of Origin: Skin Site of Finding: Brain

Appearance: Tumor

Sample Diagnosis (from Malignant melanoma, metastatic

Pathology Verification):

Normal: 0%

Lesional: 0%

98% Tumor:

Tumor Hypo/Acellular

Stroma:

Tumor Hypercellular 0%

Stroma:

**Necrosis:** 1%

**Bioanalyzer Ratio** 1.53

(28S/18S):

**CASE Diagnosis (from** Malignant melanoma, metastatic