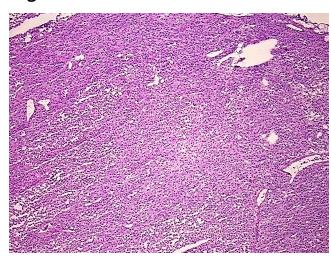

## **Product images:**

4x Image

20x Image

RNA Gel Image

RNA Electropherogram Image

RNA RT-PCR Image

RN0000163A Vial ID:

Tissue of Origin: Skin Site of Finding: Brain

Appearance: Tumor

Sample Diagnosis (from Malignant melanoma, metastatic

Pathology Verification):

Normal: 0%

Lesional: 0%

98% Tumor:

Tumor Hypo/Acellular

Stroma:

Tumor Hypercellular 0%

Stroma:

**Necrosis:** 1%

**Bioanalyzer Ratio** 1.53

(28S/18S):

**CASE Diagnosis (from** Malignant melanoma, metastatic