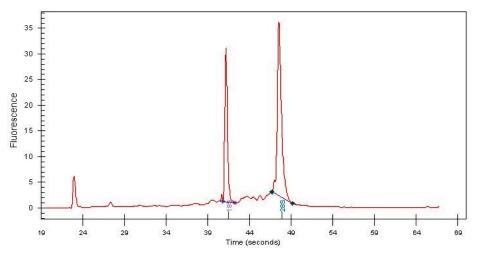

## **Product images:**

4x Image

20x Image

RNA Gel Image

RNA Electropherogram Image

RNA RT-PCR Image

Tumor Hypo/Acellular

Stroma:

Tumor Hypercellular 0%

Stroma:

**Necrosis:** 1%

**Bioanalyzer Ratio** 1.53

(28S/18S):

**CASE Diagnosis (from** Malignant melanoma, metastatic