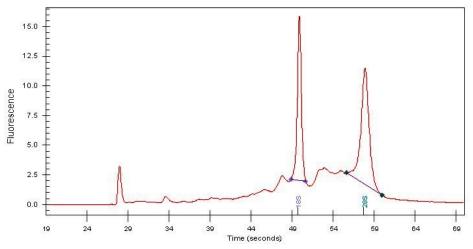

0% **Necrosis:** 

**Bioanalyzer Ratio** 1.21

(28S/18S):

**CASE Diagnosis (from** 

medical center path

report):

22 Age:

OriGene Technologies, Inc.

## **Product images:**

4x Image

20x Image

RNA Electropherogram Image

RNA RT-PCR Image