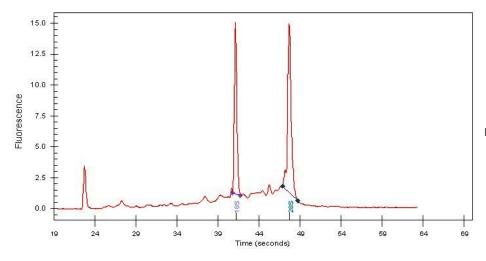

## **Product images:**

4x Image

20x Image

RNA Gel Image

RNA Electropherogram Image

RNA RT-PCR Image

Necrosis: 0%

Bioanalyzer Ratio 1.2

(28S/18S):

CASE Diagnosis (from Tumor of pancreas, neuroendocrine

medical center path

report):

**Age:** 69

OriGene Technologies, Inc.