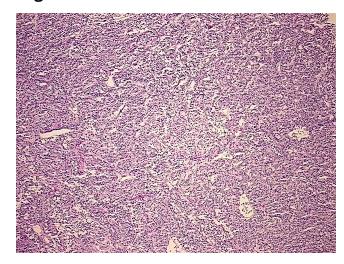

## **Product images:**

4x Image

20x Image

RNA Gel Image

RNA Electropherogram Image

RNA RT-PCR Image

## **Product data:**

**Product Type:** Total RNA

**Disease State:** Cancer

**Diagnosis Category:** Carcinoid/Neuroendocrine Tumors

Tissue: Pancreas

Frozen Sample ID: FR65EE2CF5

Case ID: CU0000006615

Prep: 1

Vial ID: RN000015E0

Tissue of Origin: Pancreas

Site of Finding: Liver

**Appearance:** Tumor

Sample Diagnosis (from Tumor of pancreas, neuroendocrine, metastatic

0%

0%

Pathology Verification):