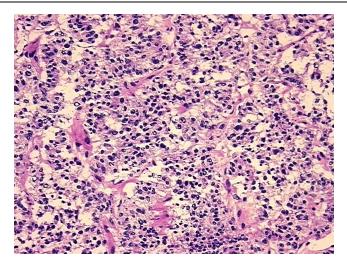

## **Product images:**

4x Image

20x Image

RNA Gel Image

RNA Electropherogram Image

RNA RT-PCR Image

## **Product data:**

**Product Type:** Total RNA

**Disease State:** Cancer

**Diagnosis Category:** Carcinoid/Neuroendocrine Tumors

Tissue: Pancreas

Frozen Sample ID: FR65EE2CF5

Case ID: CU0000006615

Prep: 1

Vial ID: RN000015E0

Tissue of Origin: Pancreas

Site of Finding: Liver

**Appearance:** Tumor

Sample Diagnosis (from Tumor of pancreas, neuroendocrine, metastatic

0%

0%

Pathology Verification):