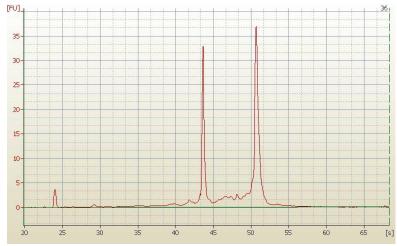

Tumor Hypo/Acellular 10%

Stroma:

Tumor Hypercellular 0%

Stroma:

**Necrosis:** 10%

**Bioanalyzer Ratio** 1.28

(28S/18S):

**CASE Diagnosis (from** Adenocarcinoma of ovary, papillary serous

## **Product images:**

4x Image

20x Image

RNA Electropherogram Image

RNA RT-PCR Image