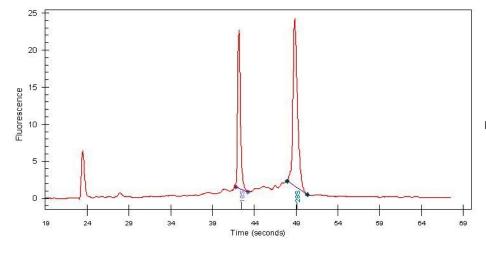

(28S/18S):

1.42

10%

CASE Diagnosis (from

medical center path

report):

**Age:** 66

OriGene Technologies, Inc.

## **Product images:**

4x Image

20x Image

RNA Gel Image

RNA Electropherogram Image

RNA RT-PCR Image