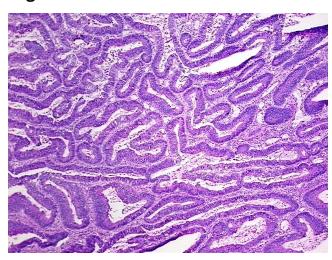

5%

**Necrosis: Bioanalyzer Ratio**  10% 1.47

(28S/18S):

**CASE Diagnosis (from** 

medical center path

report):

Adenocarcinoma of colon

75 Age:



OriGene Technologies, Inc. 9620 Medical Center Drive, Ste 200

CN: techsupport@origene.cn

Rockville, MD 20850, US Phone: +1-888-267-4436 https://www.origene.com techsupport@origene.com EU: info-de@origene.com

#### Tissue Total RNA, Colon: rectosigmoid - CR562083

Gender: Male

Tumor Grade: AJCC G1: Well differentiated

Minimum Stage

Grouping:

IIB

T (Extent of Primary

Tumor):

T4

N (Lymph node

metastasis):

N0

M (Distant metastasis): MX

**Storage:** Store tissue total RNA at -80°C.

Stability: These products are stable for one year from date of shipping when stored at -80°C without

repeated freeze/thaws.

# **Product images:**



4x Image



Fluorescence