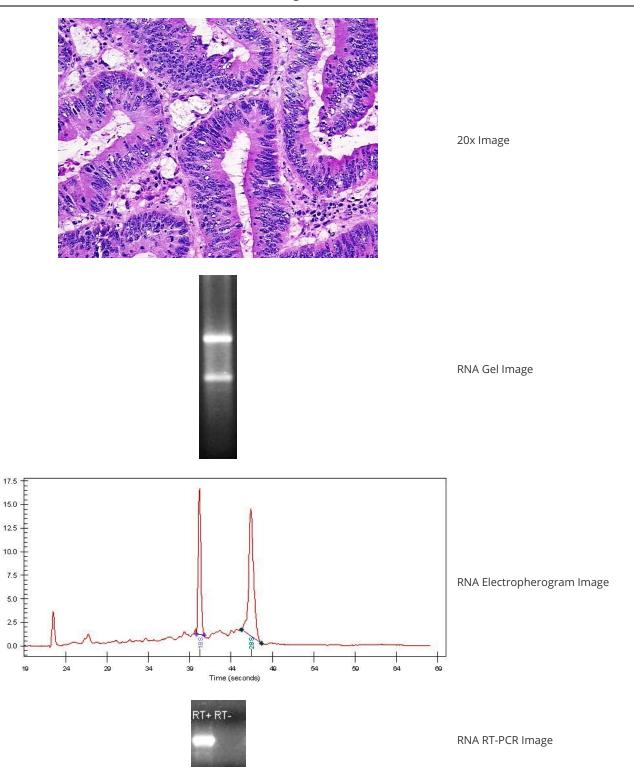

Ratio**  10% 1.47

(28S/18S):

**CASE Diagnosis (from** 

medical center path

report):

Adenocarcinoma of colon

75 Age:



OriGene Technologies, Inc. 9620 Medical Center Drive, Ste 200

CN: techsupport@origene.cn

Rockville, MD 20850, US Phone: +1-888-267-4436 https://www.origene.com techsupport@origene.com EU: info-de@origene.com

#### Tissue Total RNA, Colon: rectosigmoid - CR562083

Gender: Male

Tumor Grade: AJCC G1: Well differentiated

Minimum Stage

Grouping:

IIB

T (Extent of Primary

Tumor):

T4

N (Lymph node

metastasis):

N0

M (Distant metastasis): MX

**Storage:** Store tissue total RNA at -80°C.

Stability: These products are stable for one year from date of shipping when stored at -80°C without

repeated freeze/thaws.

# **Product images:**



4x Image



Fluorescence