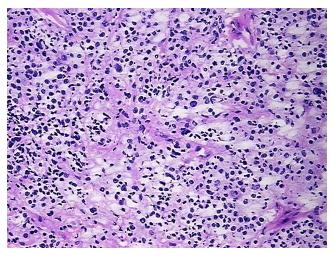

## **Product images:**

4x Image

20x Image

RNA Gel Image

RNA Electropherogram Image

RNA RT-PCR Image

RN0000138F Vial ID:

Tissue of Origin: Lymphoid tissue

Site of Finding: Lymph node

Appearance: Tumor

Sample Diagnosis (from Lymphoma, large B-cell, diffuse

Pathology Verification):

Normal: 0%

Lesional: 0%

80% Tumor:

Tumor Hypo/Acellular 10%

Stroma:

Tumor Hypercellular 10%

Stroma:

0% **Necrosis:** 

**Bioanalyzer Ratio** 1.52

(28S/18S):