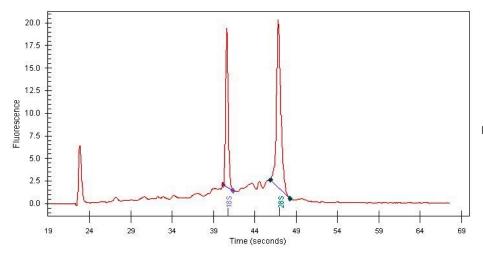

## **Product images:**

4x Image

20x Image

RNA Gel Image

RNA Electropherogram Image

RNA RT-PCR Image

80% Tumor:

Tumor Hypo/Acellular 10%

Stroma:

Tumor Hypercellular 10%

Stroma:

0% **Necrosis:** 

**Bioanalyzer Ratio** 1.52

(28S/18S):