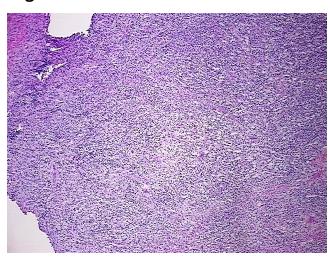

## **Product images:**

4x Image

20x Image

RNA Gel Image

RNA Electropherogram Image

RNA RT-PCR Image

RN0000138F Vial ID:

Tissue of Origin: Lymphoid tissue

Site of Finding: Lymph node

Appearance: Tumor

Sample Diagnosis (from Lymphoma, large B-cell, diffuse

Pathology Verification):

Normal: 0%

Lesional: 0%

80% Tumor:

Tumor Hypo/Acellular 10%

Stroma:

Tumor Hypercellular 10%

Stroma:

0% **Necrosis:** 

**Bioanalyzer Ratio** 1.52

(28S/18S):