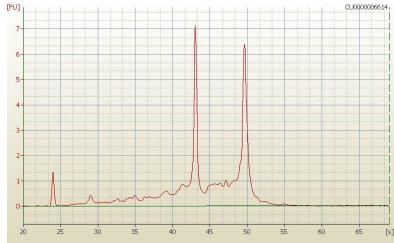

**Bioanalyzer Ratio** 1.15

(28S/18S):

Adenocarcinoma of endometrium, papillary serous

**CASE Diagnosis (from** medical center path

report):

66 Age:

OriGene Technologies, Inc. 9620 Medical Center Drive, Ste 200

## **Product images:**

4x Image

20x Image

RNA Electropherogram Image

RNA RT-PCR Image