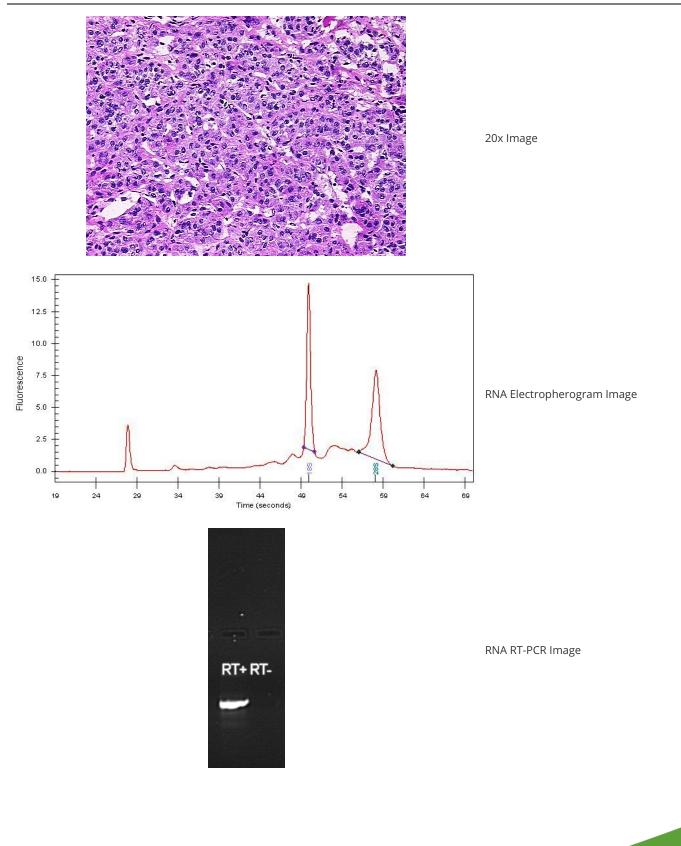

| Product Type:                                                                                                 | Total RNA                                           |
|---------------------------------------------------------------------------------------------------------------|-----------------------------------------------------|
| Disease State:                                                                                                | Cancer                                              |
| Diagnosis Category:                                                                                           | Thyroid Cancer                                      |
| Tissue:                                                                                                       | Thyroid gland                                       |
| Frozen Sample ID:                                                                                             | FR00023837                                          |
| Case ID:                                                                                                      | CU000006624                                         |
| Prep:                                                                                                         | 3                                                   |
| Vial ID:                                                                                                      | RN00002C16                                          |
| Tissue of Origin:                                                                                             | Thyroid gland                                       |
| Site of Finding:                                                                                              | Thyroid gland                                       |
| Appearance:                                                                                                   | Tumor                                               |
| Sample Diagnosis (from<br>Pathology Verification):                                                            | Carcinoma of thyroid, papillary, follicular variant |
| Normal:                                                                                                       | 0%                                                  |
|                                                                                                               |                                                     |
| Lesional:                                                                                                     | 0%                                                  |
| Lesional:<br>Tumor:                                                                                           |                                                     |
|                                                                                                               | 0%                                                  |
| Tumor:<br>Tumor Hypo/Acellular                                                                                | 0%<br>90%                                           |
| Tumor:<br>Tumor Hypo/Acellular<br>Stroma:<br>Tumor Hypercellular                                              | 0%<br>90%<br>0%                                     |
| Tumor:<br>Tumor Hypo/Acellular<br>Stroma:<br>Tumor Hypercellular<br>Stroma:                                   | 0%<br>90%<br>0%<br>10%                              |
| Tumor:<br>Tumor Hypo/Acellular<br>Stroma:<br>Tumor Hypercellular<br>Stroma:<br>Necrosis:<br>Bioanalyzer Ratio | 0%<br>90%<br>0%<br>10%                              |