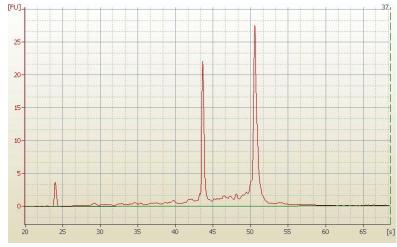

55% Tumor:

Tumor Hypo/Acellular

Stroma:

Tumor Hypercellular 0%

Stroma:

**Necrosis:** 45%

**Bioanalyzer Ratio** 1.71

(28S/18S):

## **Product images:**

4x Image

20x Image

RNA Electropherogram Image

RNA RT-PCR Image