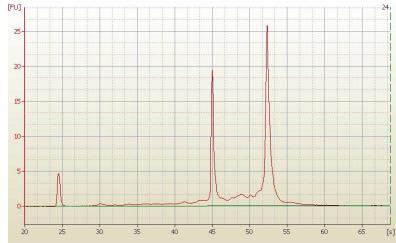

Lesional: 0%

80% Tumor:

Tumor Hypo/Acellular

Stroma:

Tumor Hypercellular 10%

Stroma:

**Necrosis:** 5%

**Bioanalyzer Ratio** 1.67

## **Product images:**

4x Image

20x Image

RNA Electropherogram Image

RNA RT-PCR Image