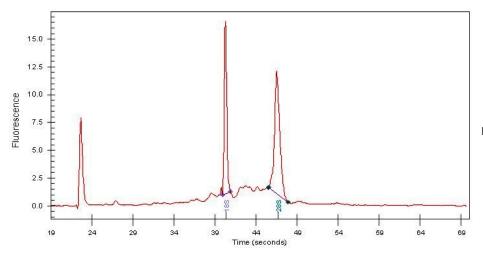

Tumor Hypo/Acellular 5%

Stroma:

Tumor Hypercellular 0%

Stroma:

**Necrosis:** 5%

**Bioanalyzer Ratio** 1.28

(28S/18S):

**CASE Diagnosis (from** Carcinoma of kidney, renal cell, clear cell

## **Product images:**

4x Image

20x Image

RNA Gel Image

RNA Electropherogram Image

RNA RT-PCR Image