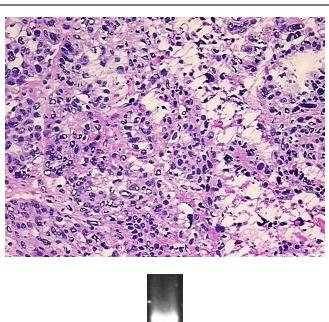

## **Product images:**

4x Image

20x Image

RNA Gel Image

RNA Electropherogram Image

RNA RT-PCR Image

Vial ID: RN000022A2

Tissue of Origin: Ovary

Site of Finding: Omentum

**Appearance:** Tumor

Sample Diagnosis (from Ade

Pathology Verification):

Adenocarcinoma of ovary, serous, metastatic

Normal: 0%

Lesional: 0%

Tumor: 70%

20%

Tumor Hypo/Acellular

Stroma:

Tumor Hypercellular 0%

Stroma:

Necrosis: 10%