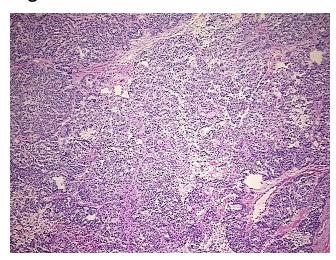

## **Product images:**

4x Image

20x Image

RNA Gel Image

RNA Electropherogram Image

RNA RT-PCR Image

Vial ID: RN000022A2

Tissue of Origin: Ovary

Site of Finding: Omentum

**Appearance:** Tumor

Sample Diagnosis (from Ade

Pathology Verification):

Adenocarcinoma of ovary, serous, metastatic

Normal: 0%

Lesional: 0%

Tumor: 70%

20%

Tumor Hypo/Acellular

Stroma:

Tumor Hypercellular 0%

Stroma:

Necrosis: 10%