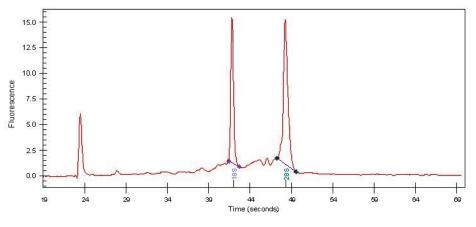

## **Product images:**

4x Image

20x Image

RNA Gel Image

RNA Electropherogram Image

RNA RT-PCR Image

Bioanalyzer Ratio 1.41

(28S/18S):

CASE Diagnosis (from

medical center path

report):

Age: 77

OriGene Technologies, Inc.

9620 Medical Center Drive, Ste 200 Rockville, MD 20850, US Phone: +1-888-267-4436 https://www.origene.com techsupport@origene.com