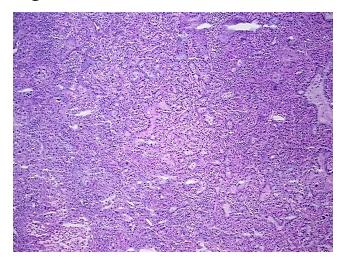

## **Product images:**

4x Image

20x Image

RNA Gel Image

RNA Electropherogram Image

RNA RT-PCR Image

RN00001EAC Vial ID:

Tissue of Origin: Lung Site of Finding: Lung

Appearance: Tumor

Sample Diagnosis (from

Adenocarcinoma of lung Pathology Verification):

Normal: 0%

Lesional: 0%

90% Tumor:

Tumor Hypo/Acellular

Stroma:

Tumor Hypercellular 5%

Stroma:

0% **Necrosis:** 

**Pathology Verification** notes from H&E review: Tumor Stroma (Cellular): Desmoplastic reaction; Tumor Stroma (Hypo/Acellular): Fibrosis