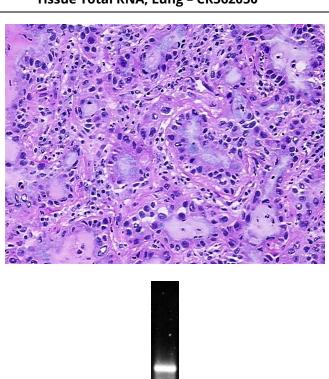

## **Product images:**

4x Image

20x Image

RNA Gel Image

RNA Electropherogram Image

RNA RT-PCR Image

RN00001EAC Vial ID:

Tissue of Origin: Lung Site of Finding: Lung

Appearance: Tumor

Sample Diagnosis (from

Adenocarcinoma of lung Pathology Verification):

Normal: 0%

Lesional: 0%

90% Tumor:

Tumor Hypo/Acellular

Stroma:

Tumor Hypercellular 5%

Stroma:

0% **Necrosis:** 

**Pathology Verification** notes from H&E review: Tumor Stroma (Cellular): Desmoplastic reaction; Tumor Stroma (Hypo/Acellular): Fibrosis