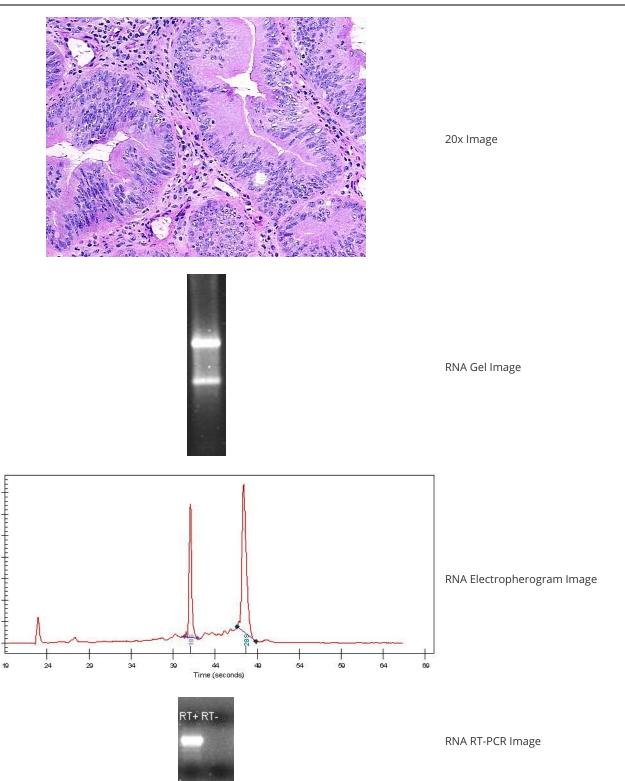

carcinoma of colon, mucinous

**CASE Diagnosis (from** medical center path

report):

66 Age:



OriGene Technologies, Inc. 9620 Medical Center Drive, Ste 200

CN: techsupport@origene.cn

Rockville, MD 20850, US Phone: +1-888-267-4436 https://www.origene.com techsupport@origene.com EU: info-de@origene.com

#### Tissue Total RNA, Colon: right - CR562048

Gender: Male

**Tumor Grade:** AJCC G2: Moderately differentiated

Minimum Stage

**Grouping:** 

T (Extent of Primary

Tumor):

T3

IIIB

N (Lymph node

metastasis):

N1

M (Distant metastasis): MX

With (Distant inictastasis).

**Storage:** Store tissue total RNA at -80°C.

**Stability:** These products are stable for one year from date of shipping when stored at -80°C without

repeated freeze/thaws.

# **Product images:**



4x Image