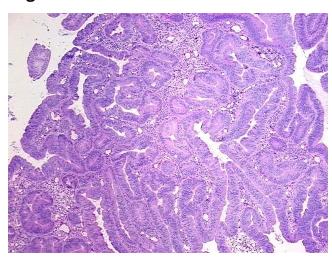

S/18S):

Adenocarcinoma of colon, mucinous

**CASE Diagnosis (from** medical center path

report):

66 Age:



OriGene Technologies, Inc. 9620 Medical Center Drive, Ste 200

CN: techsupport@origene.cn

Rockville, MD 20850, US Phone: +1-888-267-4436 https://www.origene.com techsupport@origene.com EU: info-de@origene.com

#### Tissue Total RNA, Colon: right - CR562048

Gender: Male

**Tumor Grade:** AJCC G2: Moderately differentiated

Minimum Stage

**Grouping:** 

T (Extent of Primary

Tumor):

T3

IIIB

N (Lymph node

metastasis):

N1

M (Distant metastasis): MX

With (Distant inictastasis).

**Storage:** Store tissue total RNA at -80°C.

**Stability:** These products are stable for one year from date of shipping when stored at -80°C without

repeated freeze/thaws.

# **Product images:**



4x Image