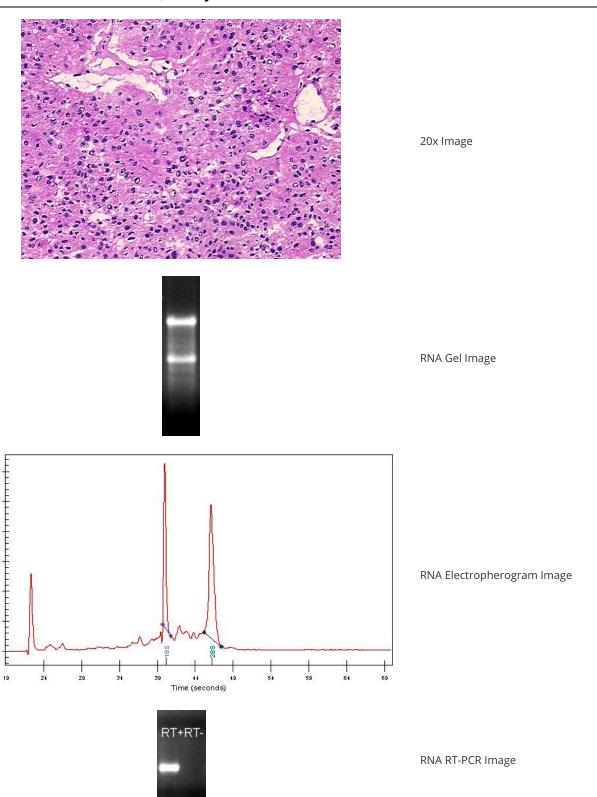

## **Product images:**

4x Image

15.0

12.5

10.0

5.0

2.5

0.0

Fluorescence 7.5