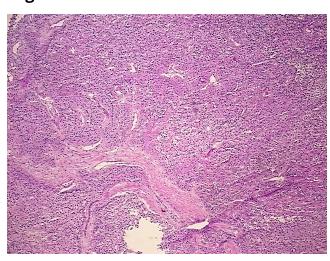

** 

(28S/18S):

1.43

0%

OriGene Technologies, Inc.

9620 Medical Center Drive, Ste 200 Rockville, MD 20850, US Phone: +1-888-267-4436 https://www.origene.com techsupport@origene.com EU: info-de@origene.com CN: techsupport@origene.cn





CASE Diagnosis (from medical center path report):

Carcinoma of kidney, renal cell, papillary

**Age:** 64

Gender: Male

**Tumor Grade:** Fuhrman G3: Nuclei very irregular

Ш

Minimum Stage

Grouping:

T (Extent of Primary T3b

Tumor):

N (Lymph node NX

metastasis):

M (Distant metastasis): MX

**Diagnostic Test Results:** Cytokeratin 7 ~ CK7! by IHC, Negative

Storage: Store tissue total RNA at -80°C.

Stability: These products are stable for one year from date of shipping when stored at -80°C without

repeated freeze/thaws.

## **Product images:**



4x Image

15.0

12.5

10.0

5.0

2.5

0.0

Fluorescence 7.5