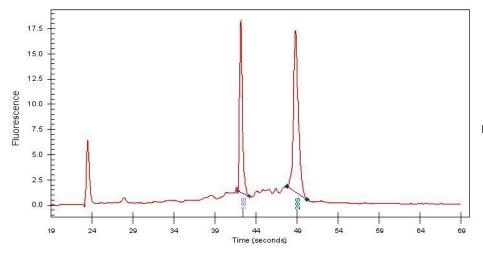

Tumor Hypo/Acellular 10%

Stroma:

Tumor Hypercellular 0%

Stroma:

**Necrosis:** 10%

**Bioanalyzer Ratio** 1.36

(28S/18S):

Adenocarcinoma of ovary, clear cell

## **Product images:**

4x Image

20x Image

RNA Gel Image

RNA Electropherogram Image

RNA RT-PCR Image