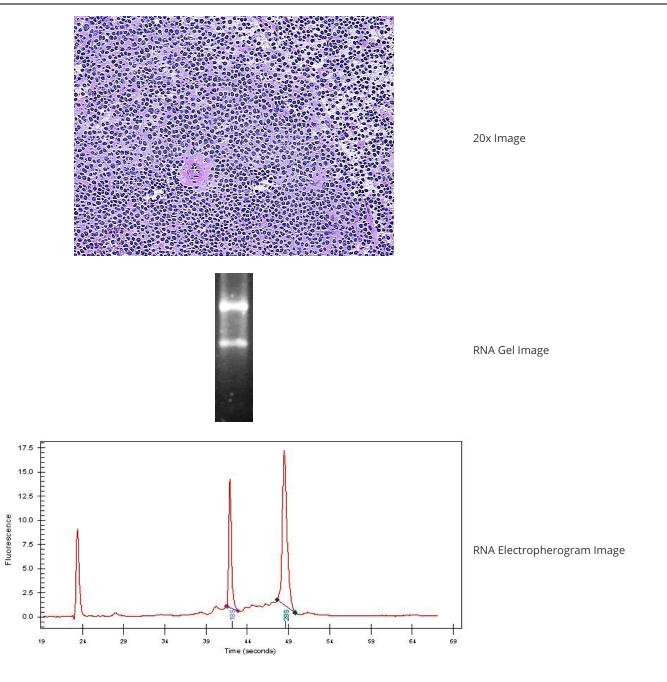

#### **Product data:**

| Product Type:                                           | Total RNA             |
|---------------------------------------------------------|-----------------------|
| Disease State:                                          | Cancer                |
| Diagnosis Category:                                     | Lymphoma              |
| Tissue:                                                 | Lymphoid tissue       |
| Frozen Sample ID:                                       | FR5B339453            |
| Case ID:                                                | CU000006554           |
| Prep:                                                   | 1                     |
| Vial ID:                                                | RN00001763            |
| Tissue of Origin:                                       | Lymphoid tissue       |
| Site of Finding:                                        | Spleen                |
| Appearance:                                             | Tumor                 |
| Sample Diagnosis (from<br>Pathology Verification):      | Lymphoma, mantle cell |
| Normal:                                                 | 40%                   |
| Lesional:                                               | 0%                    |
| Tumor:                                                  | 60%                   |
| Tumor Hypo/Acellular<br>Stroma:                         | 0%                    |
| Tumor Hypercellular<br>Stroma:                          | 0%                    |
| Necrosis:                                               | 0%                    |
| Bioanalyzer Ratio<br>(28S/18S):                         | 1.8                   |
| CASE Diagnosis (from<br>medical center path<br>report): | Lymphoma, mantle cell |
| Age:                                                    | 52                    |