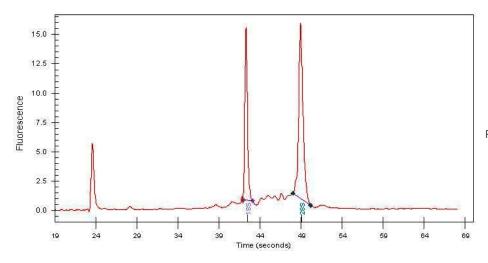

**Bioanalyzer Ratio** 1.4

(28S/18S):

Adenocarcinoma of ovary, papillary serous

**CASE Diagnosis (from** medical center path

report):

52 Age:

OriGene Technologies, Inc. 9620 Medical Center Drive, Ste 200

CN: techsupport@origene.cn

## **Product images:**

4x Image

20x Image

RNA Gel Image

RNA Electropherogram Image

RNA RT-PCR Image