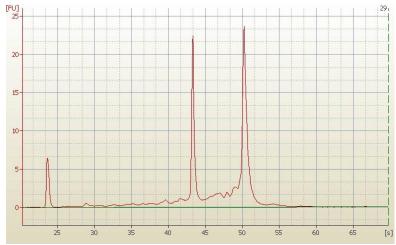

Tumor Hypo/Acellular 20%

Stroma:

Tumor Hypercellular 0%

Stroma:

**Necrosis:** 10%

**Bioanalyzer Ratio** 1.45

(28S/18S):

**CASE Diagnosis (from** Carcinoma of lung, squamous cell

## **Product images:**

4x Image

20x Image

RNA Electropherogram Image

RNA RT-PCR Image