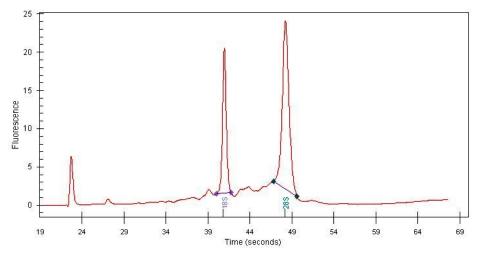

Tumor Hypo/Acellular

Stroma:

Tumor Hypercellular 0%

Stroma:

0% **Necrosis:** 

**Bioanalyzer Ratio** 

(28S/18S):

1.78

## **Product images:**

4x Image

20x Image

RNA Gel Image

RNA Electropherogram Image

RNA RT-PCR Image