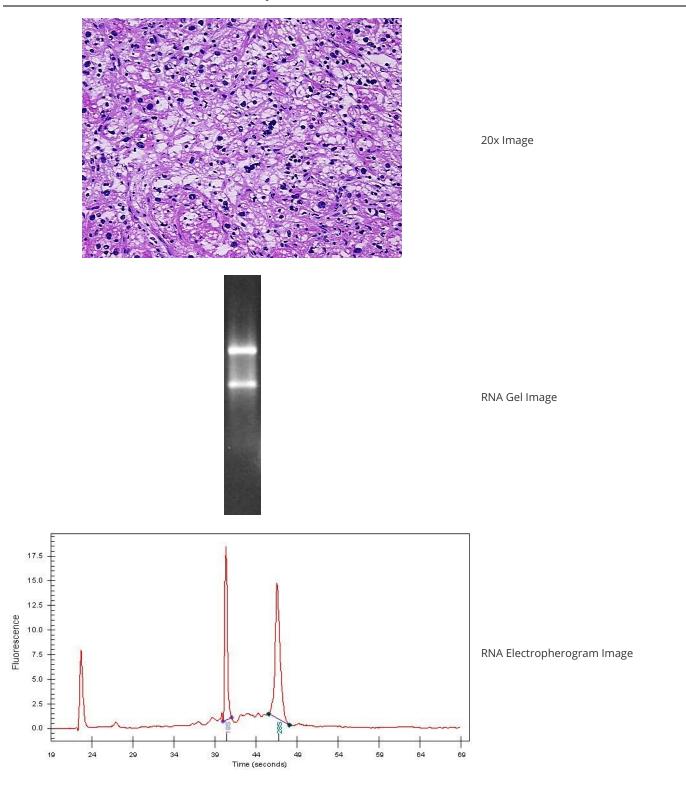

| Product Type:                                      | Total RNA                                                                                |
|----------------------------------------------------|------------------------------------------------------------------------------------------|
| Disease State:                                     | Cancer                                                                                   |
| Diagnosis Category:                                | Renal Cell Carcinoma                                                                     |
| Tissue:                                            | Kidney                                                                                   |
| Frozen Sample ID:                                  | FR00029223                                                                               |
| Case ID:                                           | CU000006805                                                                              |
| Prep:                                              | 1                                                                                        |
| Vial ID:                                           | RN000019A4                                                                               |
| Tissue of Origin:                                  | Kidney                                                                                   |
| Site of Finding:                                   | Kidney                                                                                   |
| Appearance:                                        | Tumor                                                                                    |
| Sample Diagnosis (from<br>Pathology Verification): | Carcinoma of kidney, renal cell, clear and granular cell                                 |
| Normal:                                            | 0%                                                                                       |
| Lesional:                                          | 0%                                                                                       |
| Tumor:                                             | 80%                                                                                      |
| Tumor Hypo/Acellular<br>Stroma:                    | 0%                                                                                       |
| Tumor Hypercellular<br>Stroma:                     | 15%                                                                                      |
| Necrosis:                                          | 5%                                                                                       |
| Pathology Verification<br>notes from H&E review:   | Tumor Stroma (Hypo/Acellular): Fibrosis: Inflammation: Mild Lymphoplasmacytic infiltrate |
| Bioanalyzer Ratio<br>(28S/18S):                    | 1.32                                                                                     |

## **Product images:**

4x Image

This product is to be used for laboratory only. Not for diagnostic or therapeutic use. ©2023 OriGene Technologies, Inc., 9620 Medical Center Drive, Ste 200, Rockville, MD 20850, US 