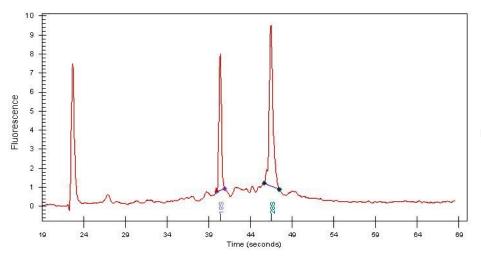

Tumor Hypo/Acellular

Stroma:

Tumor Hypercellular 15%

Stroma:

Necrosis: 0%

Pathology Verification

notes from H&E review:

Bioanalyzer Ratio (28S/18S):

## **Product images:**

4x Image

20x Image

RNA Gel Image

RNA Electropherogram Image

RNA RT-PCR Image