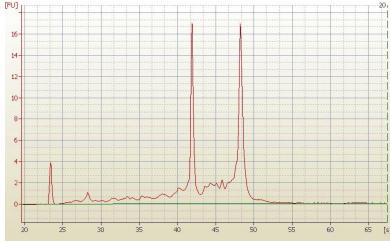

(28S/18S):

1.74

38

0%

CASE Diagnosis (from

medical center path

report):

Age:

## **Product images:**

4x Image

20x Image

RNA Electropherogram Image

RNA RT-PCR Image