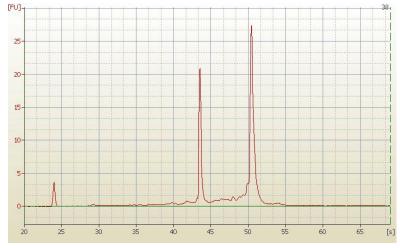

80% Tumor:

Tumor Hypo/Acellular 5%

Stroma:

Tumor Hypercellular 15%

Stroma:

0% **Necrosis:** 

**Bioanalyzer Ratio** 1.65

(28S/18S):

## **Product images:**

4x Image

20x Image

RNA Electropherogram Image

RNA RT-PCR Image