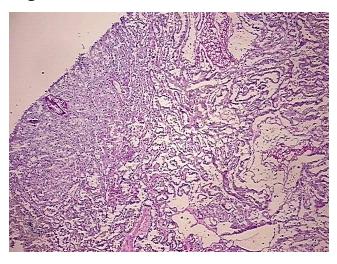

## **Product images:**

4x Image

20x Image

RNA Gel Image

RNA Electropherogram Image

RNA RT-PCR Image

RN00001A30 Vial ID:

Tissue of Origin: Kidney Site of Finding: Kidney Appearance: Tumor

Sample Diagnosis (from Carcinoma of kidney, renal cell, chromophil

Pathology Verification):

Normal: 0%

Lesional: 0%

60% Tumor:

35%

Tumor Hypo/Acellular

Stroma:

Tumor Hypercellular

Stroma:

0% **Necrosis:** 

**Pathology Verification** Tumor: papillary features; Tumor Stroma (Cellular): xanthomatous cells; Tumor Stroma notes from H&E review: