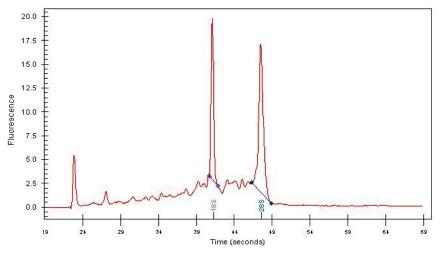

(Hypo/Acellular): Fibrosis

**Bioanalyzer Ratio** 

(28S/18S):

1.49

5%

OriGene Technologies, Inc. 9620 Medical Center Drive, Ste 200

CN: techsupport@origene.cn

Rockville, MD 20850, US Phone: +1-888-267-4436 https://www.origene.com techsupport@origene.com EU: info-de@origene.com

## **Product images:**

4x Image

20x Image

RNA Gel Image

RNA Electropherogram Image

RNA RT-PCR Image