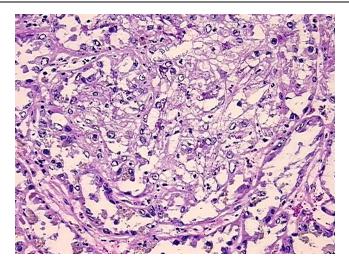

## **Product images:**

4x Image

20x Image

RNA Gel Image

RNA Electropherogram Image

RNA RT-PCR Image

RN00001A30 Vial ID:

Tissue of Origin: Kidney Site of Finding: Kidney Appearance: Tumor

Sample Diagnosis (from Carcinoma of kidney, renal cell, chromophil

Pathology Verification):

Normal: 0%

Lesional: 0%

60% Tumor:

35%

Tumor Hypo/Acellular

Stroma:

Tumor Hypercellular

Stroma:

0% **Necrosis:** 

**Pathology Verification** Tumor: papillary features; Tumor Stroma (Cellular): xanthomatous cells; Tumor Stroma notes from H&E review: