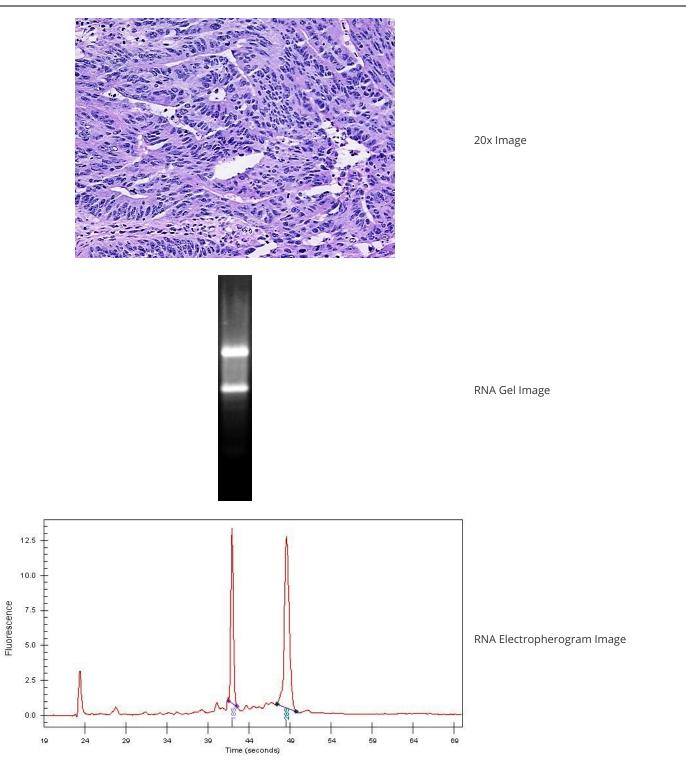

| Product Type:                                      | Total RNA                                                                                            |
|----------------------------------------------------|------------------------------------------------------------------------------------------------------|
| Disease State:                                     | Cancer                                                                                               |
| Diagnosis Category:                                | Colorectal Cancer                                                                                    |
| Tissue:                                            | Rectum                                                                                               |
| Frozen Sample ID:                                  | FR00029BA8                                                                                           |
| Case ID:                                           | CU000006854                                                                                          |
| Prep:                                              | 1                                                                                                    |
| Vial ID:                                           | RN00001EC3                                                                                           |
| Tissue of Origin:                                  | Rectum                                                                                               |
| Site of Finding:                                   | Rectum                                                                                               |
| Appearance:                                        | Tumor                                                                                                |
| Sample Diagnosis (from<br>Pathology Verification): | Adenocarcinoma of colon                                                                              |
| Normal:                                            | 0%                                                                                                   |
| Lesional:                                          | 0%                                                                                                   |
| Tumor:                                             | 70%                                                                                                  |
| Tumor Hypo/Acellular<br>Stroma:                    | 30%                                                                                                  |
| Tumor Hypercellular<br>Stroma:                     | 0%                                                                                                   |
| Necrosis:                                          | 0%                                                                                                   |
| Pathology Verification<br>notes from H&E review:   | Tumor Stroma (Cellular): Desmoplastic reaction; Inflammation: Moderate Mixed inflammatory infiltrate |
| Bioanalyzer Ratio<br>(28S/18S):                    | 1.57                                                                                                 |

## **Product images:**

4x Image

This product is to be used for laboratory only. Not for diagnostic or therapeutic use. ©2023 OriGene Technologies, Inc., 9620 Medical Center Drive, Ste 200, Rockville, MD 20850, US 