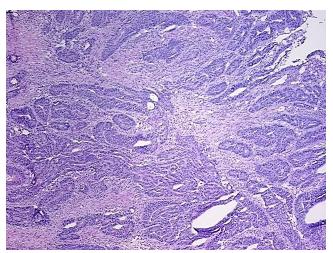

## **Product images:**

4x Image

This product is to be used for laboratory only. Not for diagnostic or therapeutic use. ©2023 OriGene Technologies, Inc., 9620 Medical Center Drive, Ste 200, Rockville, MD 20850, US 

| Product Type:                                      | Total RNA                                                                                            |
|----------------------------------------------------|------------------------------------------------------------------------------------------------------|
| Disease State:                                     | Cancer                                                                                               |
| Diagnosis Category:                                | Colorectal Cancer                                                                                    |
| Tissue:                                            | Rectum                                                                                               |
| Frozen Sample ID:                                  | FR00029BA8                                                                                           |
| Case ID:                                           | CU000006854                                                                                          |
| Prep:                                              | 1                                                                                                    |
| Vial ID:                                           | RN00001EC3                                                                                           |
| Tissue of Origin:                                  | Rectum                                                                                               |
| Site of Finding:                                   | Rectum                                                                                               |
| Appearance:                                        | Tumor                                                                                                |
| Sample Diagnosis (from<br>Pathology Verification): | Adenocarcinoma of colon                                                                              |
| Normal:                                            | 0%                                                                                                   |
| Lesional:                                          | 0%                                                                                                   |
| Tumor:                                             | 70%                                                                                                  |
| Tumor Hypo/Acellular<br>Stroma:                    | 30%                                                                                                  |
| Tumor Hypercellular<br>Stroma:                     | 0%                                                                                                   |
| Necrosis:                                          | 0%                                                                                                   |
| Pathology Verification<br>notes from H&E review:   | Tumor Stroma (Cellular): Desmoplastic reaction; Inflammation: Moderate Mixed inflammatory infiltrate |
| Bioanalyzer Ratio<br>(28S/18S):                    | 1.57                                                                                                 |