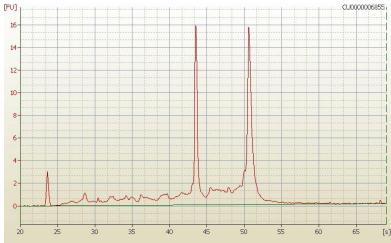

Tumor Hypo/Acellular 15%

Stroma:

Tumor Hypercellular 0%

Stroma:

0% **Necrosis:** 

**Bioanalyzer Ratio** 1.18

(28S/18S):

Adenocarcinoma of breast, metastatic

## **Product images:**

4x Image

20x Image

RNA Electropherogram Image

RNA RT-PCR Image