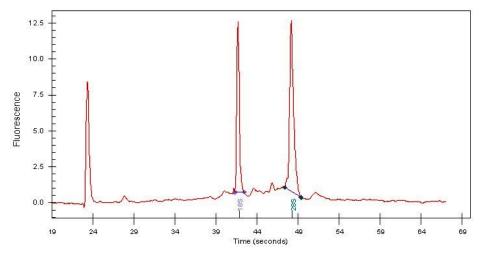

**Bioanalyzer Ratio** 1.33

(28S/18S):

**CASE Diagnosis (from** 

medical center path

report):

86 Age:

OriGene Technologies, Inc.

9620 Medical Center Drive, Ste 200 Rockville, MD 20850, US Phone: +1-888-267-4436 https://www.origene.com techsupport@origene.com EU: info-de@origene.com CN: techsupport@origene.cn

## **Product images:**

4x Image

20x Image

RNA Gel Image

RNA Electropherogram Image

RNA RT-PCR Image